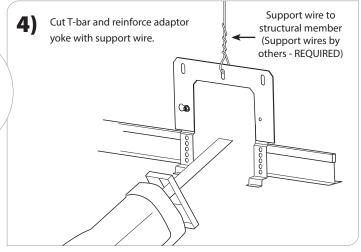

|                                          |                                                                                                           |     |  |  |  |  |  |

#### **FIXTURE WEIGHTS:**

|            | 12″              | 18″               | 24"               | 36″               | 48"                |
|------------|------------------|-------------------|-------------------|-------------------|--------------------|
| ROUND LED  | 8 <sub>lbs</sub> | 17 <sub>lbs</sub> | 23 <sub>lbs</sub> | 44 <sub>lbs</sub> | 75 <sub>lbs</sub>  |
| SQUARE LED | 9 <sub>lbs</sub> | 21 <sub>lbs</sub> | 28 <sub>lbs</sub> | 54 <sub>lbs</sub> | 100 <sub>lbs</sub> |

100-00255-14

2

Lock Washer 1/4-20 Keps



X1 — T-BAR — ON-GRID

# PRUDENTIAL LTG.

# **†**† MAY REQUIRE TWO PEOPLE TO INSTALL















ON-TEE (X1)

















X1 — T-BAR — ON-GRID