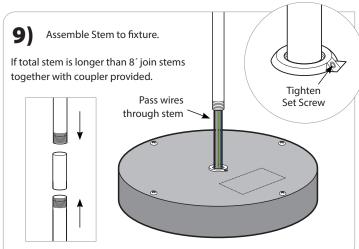

X1 — T-BAR — ON-GRID

| PART                                            | PART NO.                                 | DESCRIPTION                                                                                               | OTV |  |  |  |  |  |
|-------------------------------------------------|------------------------------------------|-----------------------------------------------------------------------------------------------------------|-----|--|--|--|--|--|
| PART PART NO. DESCRIPTION QTY  CANOPY ASSEMBLY: |                                          |                                                                                                           |     |  |  |  |  |  |
| CANOTTASSEN                                     | 100-00025-29                             | Canopy Body                                                                                               | 1   |  |  |  |  |  |
|                                                 | 100-00277-03                             | Canopy Cover                                                                                              |     |  |  |  |  |  |
|                                                 | 100-01163-10 BLACK<br>100-01164-10 WHITE | Flex Boot                                                                                                 |     |  |  |  |  |  |
|                                                 | 100-00273-03                             | Canopy Yoke                                                                                               |     |  |  |  |  |  |
|                                                 | 100-00274-03                             | Canopy Center Block                                                                                       |     |  |  |  |  |  |
|                                                 | 100-00275-03                             | Canopy Stem Yoke                                                                                          |     |  |  |  |  |  |
|                                                 | 100-00120-07                             | Install Assist Hook                                                                                       | 2   |  |  |  |  |  |
|                                                 | 169515                                   | Gaze SSC X1 Adaptor Yoke                                                                                  | 2   |  |  |  |  |  |
|                                                 | 169516                                   | Gaze SSC X1 Adaptor Sub Plate                                                                             | 1   |  |  |  |  |  |
| E MINISTER                                      | 100-00050-14                             | Screw 8-32 x % TH MS Phil                                                                                 | 4   |  |  |  |  |  |
| <b>Annum</b>                                    | 100-00128-14                             | Screw 8-32 x % Flat Phil Type F                                                                           | 8   |  |  |  |  |  |
|                                                 | •                                        | 3/6" IPS Threaded Stem<br>(Stems ordered over 8 will be provided<br>in two pieces connected by a coupler) | 1   |  |  |  |  |  |
|                                                 | 100-00058-20                             | Stem Coupler                                                                                              | 1   |  |  |  |  |  |
|                                                 | 100-00010-14                             | Hex Nut 8-32 Plated                                                                                       | 4   |  |  |  |  |  |
|                                                 | 100-00068-14                             | Washer ¼″ Internal Tooth                                                                                  | 4   |  |  |  |  |  |
|                                                 | 100-00141-14                             | Screw 8 x ¼ Slotted SMS Type B                                                                            | 2   |  |  |  |  |  |
|                                                 | 100-00005-14                             | Screw ¼-20 x ¾ Round HD                                                                                   | 2   |  |  |  |  |  |
|                                                 |                                          |                                                                                                           |     |  |  |  |  |  |