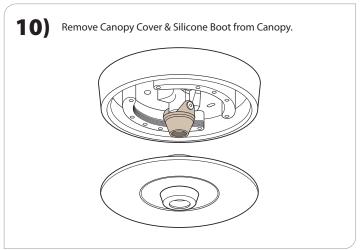

X1 — T-BAR — ON-GRID

| PART                                            | PART NO.                                 | DESCRIPTION                                                                                               | OTV |  |  |  |  |  |
|-------------------------------------------------|------------------------------------------|-----------------------------------------------------------------------------------------------------------|-----|--|--|--|--|--|
| PART PART NO. DESCRIPTION QTY  CANOPY ASSEMBLY: |                                          |                                                                                                           |     |  |  |  |  |  |
| CANOTTASSEN                                     | 100-00025-29                             | Canopy Body                                                                                               | 1   |  |  |  |  |  |
|                                                 | 100-00277-03                             | Canopy Cover                                                                                              |     |  |  |  |  |  |
|                                                 | 100-01163-10 BLACK<br>100-01164-10 WHITE | Flex Boot                                                                                                 |     |  |  |  |  |  |
|                                                 | 100-00273-03                             | Canopy Yoke                                                                                               |     |  |  |  |  |  |
|                                                 | 100-00274-03                             | Canopy Center Block                                                                                       |     |  |  |  |  |  |
|                                                 | 100-00275-03                             | Canopy Stem Yoke                                                                                          |     |  |  |  |  |  |
|                                                 | 100-00120-07                             | Install Assist Hook                                                                                       | 2   |  |  |  |  |  |
|                                                 | 169515                                   | Gaze SSC X1 Adaptor Yoke                                                                                  | 2   |  |  |  |  |  |
|                                                 | 169516                                   | Gaze SSC X1 Adaptor Sub Plate                                                                             | 1   |  |  |  |  |  |
| E MINISTER                                      | 100-00050-14                             | Screw 8-32 x % TH MS Phil                                                                                 | 4   |  |  |  |  |  |
| <b>Annum</b>                                    | 100-00128-14                             | Screw 8-32 x % Flat Phil Type F                                                                           | 8   |  |  |  |  |  |
|                                                 | •                                        | 3/6" IPS Threaded Stem<br>(Stems ordered over 8 will be provided<br>in two pieces connected by a coupler) | 1   |  |  |  |  |  |
|                                                 | 100-00058-20                             | Stem Coupler                                                                                              | 1   |  |  |  |  |  |
|                                                 | 100-00010-14                             | Hex Nut 8-32 Plated                                                                                       | 4   |  |  |  |  |  |
|                                                 | 100-00068-14                             | Washer ¼″ Internal Tooth                                                                                  | 4   |  |  |  |  |  |
|                                                 | 100-00141-14                             | Screw 8 x ¼ Slotted SMS Type B                                                                            | 2   |  |  |  |  |  |
|                                                 | 100-00005-14                             | Screw ¼-20 x ¾ Round HD                                                                                   | 2   |  |  |  |  |  |
|                                                 |                                          |                                                                                                           |     |  |  |  |  |  |