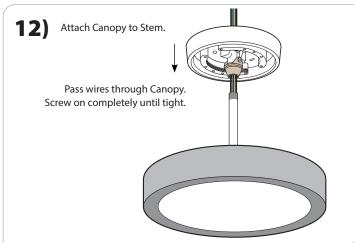

X1 — T-BAR — ON-GRID

| PART                                            | PART NO.                                 | DESCRIPTION                                                                                               | OTV |  |  |  |  |  |
|-------------------------------------------------|------------------------------------------|-----------------------------------------------------------------------------------------------------------|-----|--|--|--|--|--|
| PART PART NO. DESCRIPTION QTY  CANOPY ASSEMBLY: |                                          |                                                                                                           |     |  |  |  |  |  |
| CANOTTASSEN                                     | 100-00025-29                             | Canopy Body                                                                                               | 1   |  |  |  |  |  |
|                                                 | 100-00277-03                             | Canopy Cover                                                                                              |     |  |  |  |  |  |
|                                                 | 100-01163-10 BLACK<br>100-01164-10 WHITE | Flex Boot                                                                                                 |     |  |  |  |  |  |
|                                                 | 100-00273-03                             | Canopy Yoke                                                                                               |     |  |  |  |  |  |
|                                                 | 100-00274-03                             | Canopy Center Block                                                                                       |     |  |  |  |  |  |
|                                                 | 100-00275-03                             | Canopy Stem Yoke                                                                                          |     |  |  |  |  |  |
|                                                 | 100-00120-07                             | Install Assist Hook                                                                                       | 2   |  |  |  |  |  |
|                                                 | 169515                                   | Gaze SSC X1 Adaptor Yoke                                                                                  | 2   |  |  |  |  |  |
|                                                 | 169516                                   | Gaze SSC X1 Adaptor Sub Plate                                                                             | 1   |  |  |  |  |  |
| E MINISTER                                      | 100-00050-14                             | Screw 8-32 x % TH MS Phil                                                                                 | 4   |  |  |  |  |  |
| <b>Annum</b>                                    | 100-00128-14                             | Screw 8-32 x % Flat Phil Type F                                                                           | 8   |  |  |  |  |  |
|                                                 | •                                        | 3/6" IPS Threaded Stem<br>(Stems ordered over 8 will be provided<br>in two pieces connected by a coupler) | 1   |  |  |  |  |  |
|                                                 | 100-00058-20                             | Stem Coupler                                                                                              | 1   |  |  |  |  |  |
|                                                 | 100-00010-14                             | Hex Nut 8-32 Plated                                                                                       | 4   |  |  |  |  |  |
|                                                 | 100-00068-14                             | Washer ¼″ Internal Tooth                                                                                  | 4   |  |  |  |  |  |
|                                                 | 100-00141-14                             | Screw 8 x ¼ Slotted SMS Type B                                                                            | 2   |  |  |  |  |  |
|                                                 | 100-00005-14                             | Screw ¼-20 x ¾ Round HD                                                                                   | 2   |  |  |  |  |  |
|                                                 |                                          |                                                                                                           |     |  |  |  |  |  |