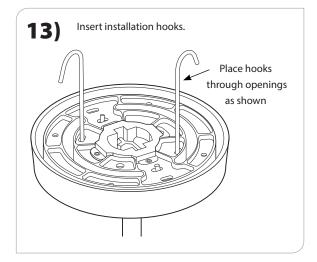

X1 — T-BAR — ON-GRID

| PART                                            | PART NO.                                 | DESCRIPTION                                                                                               | OTV |  |  |  |  |  |
|-------------------------------------------------|------------------------------------------|-----------------------------------------------------------------------------------------------------------|-----|--|--|--|--|--|
| PART PART NO. DESCRIPTION QTY  CANOPY ASSEMBLY: |                                          |                                                                                                           |     |  |  |  |  |  |
| CANOTTASSEN                                     | 100-00025-29                             | Canopy Body                                                                                               | 1   |  |  |  |  |  |
|                                                 | 100-00277-03                             | Canopy Cover                                                                                              |     |  |  |  |  |  |
|                                                 | 100-01163-10 BLACK<br>100-01164-10 WHITE | Flex Boot                                                                                                 |     |  |  |  |  |  |
|                                                 | 100-00273-03                             | Canopy Yoke                                                                                               |     |  |  |  |  |  |
|                                                 | 100-00274-03                             | Canopy Center Block                                                                                       |     |  |  |  |  |  |
|                                                 | 100-00275-03                             | Canopy Stem Yoke                                                                                          |     |  |  |  |  |  |
|                                                 | 100-00120-07                             | Install Assist Hook                                                                                       | 2   |  |  |  |  |  |
|                                                 | 169515                                   | Gaze SSC X1 Adaptor Yoke                                                                                  | 2   |  |  |  |  |  |
|                                                 | 169516                                   | Gaze SSC X1 Adaptor Sub Plate                                                                             | 1   |  |  |  |  |  |
| E MINISTER                                      | 100-00050-14                             | Screw 8-32 x % TH MS Phil                                                                                 | 4   |  |  |  |  |  |
| <b>Annum</b>                                    | 100-00128-14                             | Screw 8-32 x % Flat Phil Type F                                                                           | 8   |  |  |  |  |  |
|                                                 | •                                        | 3/6" IPS Threaded Stem<br>(Stems ordered over 8 will be provided<br>in two pieces connected by a coupler) | 1   |  |  |  |  |  |
|                                                 | 100-00058-20                             | Stem Coupler                                                                                              | 1   |  |  |  |  |  |
|                                                 | 100-00010-14                             | Hex Nut 8-32 Plated                                                                                       | 4   |  |  |  |  |  |
|                                                 | 100-00068-14                             | Washer ¼″ Internal Tooth                                                                                  | 4   |  |  |  |  |  |
|                                                 | 100-00141-14                             | Screw 8 x ¼ Slotted SMS Type B                                                                            | 2   |  |  |  |  |  |
|                                                 | 100-00005-14                             | Screw ¼-20 x ¾ Round HD                                                                                   | 2   |  |  |  |  |  |
|                                                 |                                          |                                                                                                           |     |  |  |  |  |  |