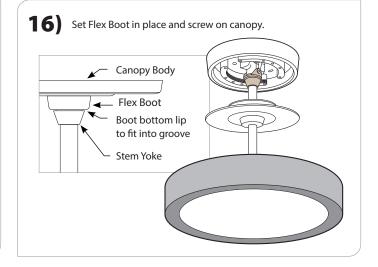

X1 — T-BAR — ON-GRID

| PART                                            | PART NO.                                 | DESCRIPTION                                                                                               | OTV |  |  |  |  |  |
|-------------------------------------------------|------------------------------------------|-----------------------------------------------------------------------------------------------------------|-----|--|--|--|--|--|
| PART PART NO. DESCRIPTION QTY  CANOPY ASSEMBLY: |                                          |                                                                                                           |     |  |  |  |  |  |
| CANOTTASSEN                                     | 100-00025-29                             | Canopy Body                                                                                               | 1   |  |  |  |  |  |
|                                                 | 100-00277-03                             | Canopy Cover                                                                                              |     |  |  |  |  |  |
|                                                 | 100-01163-10 BLACK<br>100-01164-10 WHITE | Flex Boot                                                                                                 |     |  |  |  |  |  |
|                                                 | 100-00273-03                             | Canopy Yoke                                                                                               |     |  |  |  |  |  |
|                                                 | 100-00274-03                             | Canopy Center Block                                                                                       |     |  |  |  |  |  |
|                                                 | 100-00275-03                             | Canopy Stem Yoke                                                                                          |     |  |  |  |  |  |
|                                                 | 100-00120-07                             | Install Assist Hook                                                                                       | 2   |  |  |  |  |  |
|                                                 | 169515                                   | Gaze SSC X1 Adaptor Yoke                                                                                  | 2   |  |  |  |  |  |
|                                                 | 169516                                   | Gaze SSC X1 Adaptor Sub Plate                                                                             | 1   |  |  |  |  |  |
| E MINISTER                                      | 100-00050-14                             | Screw 8-32 x % TH MS Phil                                                                                 | 4   |  |  |  |  |  |
| <b>Annum</b>                                    | 100-00128-14                             | Screw 8-32 x % Flat Phil Type F                                                                           | 8   |  |  |  |  |  |
|                                                 | •                                        | 3/6" IPS Threaded Stem<br>(Stems ordered over 8 will be provided<br>in two pieces connected by a coupler) | 1   |  |  |  |  |  |
|                                                 | 100-00058-20                             | Stem Coupler                                                                                              | 1   |  |  |  |  |  |
|                                                 | 100-00010-14                             | Hex Nut 8-32 Plated                                                                                       | 4   |  |  |  |  |  |
|                                                 | 100-00068-14                             | Washer ¼″ Internal Tooth                                                                                  | 4   |  |  |  |  |  |
|                                                 | 100-00141-14                             | Screw 8 x ¼ Slotted SMS Type B                                                                            | 2   |  |  |  |  |  |
|                                                 | 100-00005-14                             | Screw ¼-20 x ¾ Round HD                                                                                   | 2   |  |  |  |  |  |
|                                                 |                                          |                                                                                                           |     |  |  |  |  |  |