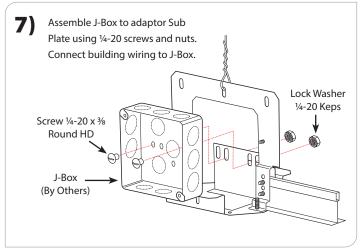

X1 — T-BAR — ON-GRID

| PART                                            | PART NO.                                 | DESCRIPTION                                                                                               | OTV |  |  |  |  |  |
|-------------------------------------------------|------------------------------------------|-----------------------------------------------------------------------------------------------------------|-----|--|--|--|--|--|
| PART PART NO. DESCRIPTION QTY  CANOPY ASSEMBLY: |                                          |                                                                                                           |     |  |  |  |  |  |
| CANOTTASSEN                                     | 100-00025-29                             | Canopy Body                                                                                               | 1   |  |  |  |  |  |
|                                                 | 100-00277-03                             | Canopy Cover                                                                                              |     |  |  |  |  |  |
|                                                 | 100-01163-10 BLACK<br>100-01164-10 WHITE | Flex Boot                                                                                                 |     |  |  |  |  |  |
|                                                 | 100-00273-03                             | Canopy Yoke                                                                                               |     |  |  |  |  |  |
|                                                 | 100-00274-03                             | Canopy Center Block                                                                                       |     |  |  |  |  |  |
|                                                 | 100-00275-03                             | Canopy Stem Yoke                                                                                          |     |  |  |  |  |  |
|                                                 | 100-00120-07                             | Install Assist Hook                                                                                       | 2   |  |  |  |  |  |
|                                                 | 169515                                   | Gaze SSC X1 Adaptor Yoke                                                                                  | 2   |  |  |  |  |  |
|                                                 | 169516                                   | Gaze SSC X1 Adaptor Sub Plate                                                                             | 1   |  |  |  |  |  |
| E MINISTER                                      | 100-00050-14                             | Screw 8-32 x % TH MS Phil                                                                                 | 4   |  |  |  |  |  |
| <b>Annum</b>                                    | 100-00128-14                             | Screw 8-32 x % Flat Phil Type F                                                                           | 8   |  |  |  |  |  |
|                                                 | •                                        | 3/6" IPS Threaded Stem<br>(Stems ordered over 8 will be provided<br>in two pieces connected by a coupler) | 1   |  |  |  |  |  |
|                                                 | 100-00058-20                             | Stem Coupler                                                                                              | 1   |  |  |  |  |  |
|                                                 | 100-00010-14                             | Hex Nut 8-32 Plated                                                                                       | 4   |  |  |  |  |  |
|                                                 | 100-00068-14                             | Washer ¼″ Internal Tooth                                                                                  | 4   |  |  |  |  |  |
|                                                 | 100-00141-14                             | Screw 8 x ¼ Slotted SMS Type B                                                                            | 2   |  |  |  |  |  |
|                                                 | 100-00005-14                             | Screw ¼-20 x ¾ Round HD                                                                                   | 2   |  |  |  |  |  |
|                                                 |                                          |                                                                                                           |     |  |  |  |  |  |

100-00255-14

2

Lock Washer 1/4-20 Keps

X1 — T-BAR — ON-GRID