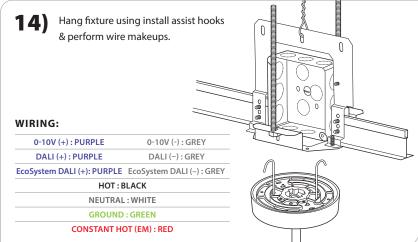

X1 — T-BAR — ON-GRID

| PART                                            | PART NO.                                 | DESCRIPTION                                                                                               | OTV |  |  |  |  |  |
|-------------------------------------------------|------------------------------------------|-----------------------------------------------------------------------------------------------------------|-----|--|--|--|--|--|
| PART PART NO. DESCRIPTION QTY  CANOPY ASSEMBLY: |                                          |                                                                                                           |     |  |  |  |  |  |
| CANOTTASSEN                                     | 100-00025-29                             | Canopy Body                                                                                               | 1   |  |  |  |  |  |
|                                                 | 100-00277-03                             | Canopy Cover                                                                                              |     |  |  |  |  |  |
|                                                 | 100-01163-10 BLACK<br>100-01164-10 WHITE | Flex Boot                                                                                                 |     |  |  |  |  |  |
|                                                 | 100-00273-03                             | Canopy Yoke                                                                                               |     |  |  |  |  |  |
|                                                 | 100-00274-03                             | Canopy Center Block                                                                                       |     |  |  |  |  |  |
|                                                 | 100-00275-03                             | Canopy Stem Yoke                                                                                          |     |  |  |  |  |  |
|                                                 | 100-00120-07                             | Install Assist Hook                                                                                       | 2   |  |  |  |  |  |
|                                                 | 169515                                   | Gaze SSC X1 Adaptor Yoke                                                                                  | 2   |  |  |  |  |  |
|                                                 | 169516                                   | Gaze SSC X1 Adaptor Sub Plate                                                                             | 1   |  |  |  |  |  |
| E MINISTER                                      | 100-00050-14                             | Screw 8-32 x % TH MS Phil                                                                                 | 4   |  |  |  |  |  |
| <b>Annum</b>                                    | 100-00128-14                             | Screw 8-32 x % Flat Phil Type F                                                                           | 8   |  |  |  |  |  |
|                                                 | •                                        | 3/6" IPS Threaded Stem<br>(Stems ordered over 8 will be provided<br>in two pieces connected by a coupler) | 1   |  |  |  |  |  |
|                                                 | 100-00058-20                             | Stem Coupler                                                                                              | 1   |  |  |  |  |  |
|                                                 | 100-00010-14                             | Hex Nut 8-32 Plated                                                                                       | 4   |  |  |  |  |  |
|                                                 | 100-00068-14                             | Washer ¼″ Internal Tooth                                                                                  | 4   |  |  |  |  |  |
|                                                 | 100-00141-14                             | Screw 8 x ¼ Slotted SMS Type B                                                                            | 2   |  |  |  |  |  |
|                                                 | 100-00005-14                             | Screw ¼-20 x ¾ Round HD                                                                                   | 2   |  |  |  |  |  |
|                                                 |                                          |                                                                                                           |     |  |  |  |  |  |