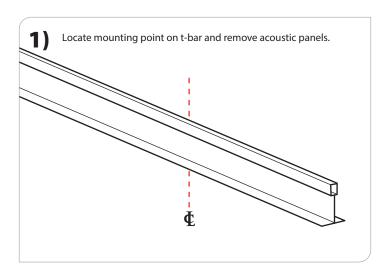

|                                          |                                                                                                           |     |  |  |  |  |  |

#### **FIXTURE WEIGHTS:**

|            | 12″              | 18″               | 24"               | 36″               | 48"                |
|------------|------------------|-------------------|-------------------|-------------------|--------------------|
| ROUND LED  | 8 <sub>lbs</sub> | 17 <sub>lbs</sub> | 23 <sub>lbs</sub> | 44 <sub>lbs</sub> | 75 <sub>lbs</sub>  |
| SQUARE LED | 9 <sub>lbs</sub> | 21 <sub>lbs</sub> | 28 <sub>lbs</sub> | 54 <sub>lbs</sub> | 100 <sub>lbs</sub> |

100-00255-14

2

Lock Washer 1/4-20 Keps



X1 — T-BAR — ON-GRID

# PRUDENTIAL LTG.

# **†**† MAY REQUIRE TWO PEOPLE TO INSTALL















ON-TEE (X1)

















X1 — T-BAR — ON-GRID