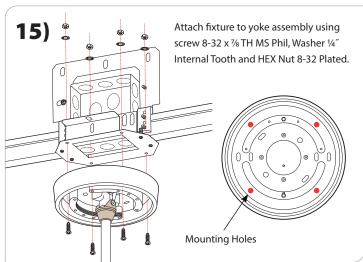

X1 — T-BAR — ON-GRID

| PART                                            | PART NO.                                 | DESCRIPTION                                                                                               | OTV |  |  |  |  |  |
|-------------------------------------------------|------------------------------------------|-----------------------------------------------------------------------------------------------------------|-----|--|--|--|--|--|
| PART PART NO. DESCRIPTION QTY  CANOPY ASSEMBLY: |                                          |                                                                                                           |     |  |  |  |  |  |
| CANOTTASSEN                                     | 100-00025-29                             | Canopy Body                                                                                               | 1   |  |  |  |  |  |
|                                                 | 100-00277-03                             | Canopy Cover                                                                                              |     |  |  |  |  |  |
|                                                 | 100-01163-10 BLACK<br>100-01164-10 WHITE | Flex Boot                                                                                                 |     |  |  |  |  |  |
|                                                 | 100-00273-03                             | Canopy Yoke                                                                                               |     |  |  |  |  |  |
|                                                 | 100-00274-03                             | Canopy Center Block                                                                                       |     |  |  |  |  |  |
|                                                 | 100-00275-03                             | Canopy Stem Yoke                                                                                          |     |  |  |  |  |  |
|                                                 | 100-00120-07                             | Install Assist Hook                                                                                       | 2   |  |  |  |  |  |
|                                                 | 169515                                   | Gaze SSC X1 Adaptor Yoke                                                                                  | 2   |  |  |  |  |  |
|                                                 | 169516                                   | Gaze SSC X1 Adaptor Sub Plate                                                                             | 1   |  |  |  |  |  |
| E MINISTER                                      | 100-00050-14                             | Screw 8-32 x % TH MS Phil                                                                                 | 4   |  |  |  |  |  |
| <b>Annum</b>                                    | 100-00128-14                             | Screw 8-32 x % Flat Phil Type F                                                                           | 8   |  |  |  |  |  |
|                                                 | •                                        | 3/6" IPS Threaded Stem<br>(Stems ordered over 8 will be provided<br>in two pieces connected by a coupler) | 1   |  |  |  |  |  |
|                                                 | 100-00058-20                             | Stem Coupler                                                                                              | 1   |  |  |  |  |  |
|                                                 | 100-00010-14                             | Hex Nut 8-32 Plated                                                                                       | 4   |  |  |  |  |  |
|                                                 | 100-00068-14                             | Washer ¼″ Internal Tooth                                                                                  | 4   |  |  |  |  |  |
|                                                 | 100-00141-14                             | Screw 8 x ¼ Slotted SMS Type B                                                                            | 2   |  |  |  |  |  |
|                                                 | 100-00005-14                             | Screw ¼-20 x ¾ Round HD                                                                                   | 2   |  |  |  |  |  |
|                                                 |                                          |                                                                                                           |     |  |  |  |  |  |