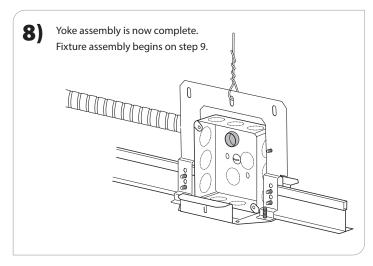

|                                                                                                           |     |  |  |  |  |  |

#### **FIXTURE WEIGHTS:**

|            | 12″              | 18″               | 24"               | 36″               | 48"                |
|------------|------------------|-------------------|-------------------|-------------------|--------------------|
| ROUND LED  | 8 <sub>lbs</sub> | 17 <sub>lbs</sub> | 23 <sub>lbs</sub> | 44 <sub>lbs</sub> | 75 <sub>lbs</sub>  |
| SQUARE LED | 9 <sub>lbs</sub> | 21 <sub>lbs</sub> | 28 <sub>lbs</sub> | 54 <sub>lbs</sub> | 100 <sub>lbs</sub> |

100-00255-14

2

Lock Washer 1/4-20 Keps



X1 — T-BAR — ON-GRID

# PRUDENTIAL LTG.

# **†**† MAY REQUIRE TWO PEOPLE TO INSTALL















ON-TEE (X1)

















X1 — T-BAR — ON-GRID