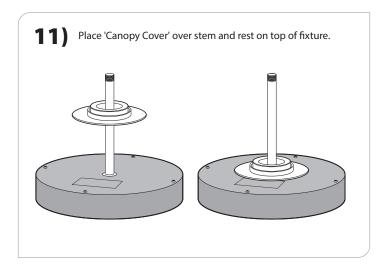

X1 — T-BAR — ON-GRID

| PART                                            | PART NO.                                 | DESCRIPTION                                                                                               | OTV |  |  |  |  |  |
|-------------------------------------------------|------------------------------------------|-----------------------------------------------------------------------------------------------------------|-----|--|--|--|--|--|
| PART PART NO. DESCRIPTION QTY  CANOPY ASSEMBLY: |                                          |                                                                                                           |     |  |  |  |  |  |
| CANOTTASSEN                                     | 100-00025-29                             | Canopy Body                                                                                               | 1   |  |  |  |  |  |
|                                                 | 100-00277-03                             | Canopy Cover                                                                                              |     |  |  |  |  |  |
|                                                 | 100-01163-10 BLACK<br>100-01164-10 WHITE | Flex Boot                                                                                                 |     |  |  |  |  |  |
|                                                 | 100-00273-03                             | Canopy Yoke                                                                                               |     |  |  |  |  |  |
|                                                 | 100-00274-03                             | Canopy Center Block                                                                                       |     |  |  |  |  |  |
|                                                 | 100-00275-03                             | Canopy Stem Yoke                                                                                          |     |  |  |  |  |  |
|                                                 | 100-00120-07                             | Install Assist Hook                                                                                       | 2   |  |  |  |  |  |
|                                                 | 169515                                   | Gaze SSC X1 Adaptor Yoke                                                                                  | 2   |  |  |  |  |  |
|                                                 | 169516                                   | Gaze SSC X1 Adaptor Sub Plate                                                                             | 1   |  |  |  |  |  |
| E MINISTER                                      | 100-00050-14                             | Screw 8-32 x % TH MS Phil                                                                                 | 4   |  |  |  |  |  |
| <b>Annum</b>                                    | 100-00128-14                             | Screw 8-32 x % Flat Phil Type F                                                                           | 8   |  |  |  |  |  |
|                                                 | •                                        | 3/6" IPS Threaded Stem<br>(Stems ordered over 8 will be provided<br>in two pieces connected by a coupler) | 1   |  |  |  |  |  |
|                                                 | 100-00058-20                             | Stem Coupler                                                                                              | 1   |  |  |  |  |  |
|                                                 | 100-00010-14                             | Hex Nut 8-32 Plated                                                                                       | 4   |  |  |  |  |  |
|                                                 | 100-00068-14                             | Washer ¼″ Internal Tooth                                                                                  | 4   |  |  |  |  |  |
|                                                 | 100-00141-14                             | Screw 8 x ¼ Slotted SMS Type B                                                                            | 2   |  |  |  |  |  |
|                                                 | 100-00005-14                             | Screw ¼-20 x ¾ Round HD                                                                                   | 2   |  |  |  |  |  |
|                                                 |                                          |                                                                                                           |     |  |  |  |  |  |