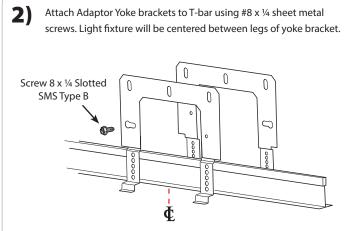

|                                          |                                                                                                           |     |  |  |  |  |  |

#### **FIXTURE WEIGHTS:**

|            | 12″              | 18″               | 24"               | 36″               | 48"                |
|------------|------------------|-------------------|-------------------|-------------------|--------------------|
| ROUND LED  | 8 <sub>lbs</sub> | 17 <sub>lbs</sub> | 23 <sub>lbs</sub> | 44 <sub>lbs</sub> | 75 <sub>lbs</sub>  |
| SQUARE LED | 9 <sub>lbs</sub> | 21 <sub>lbs</sub> | 28 <sub>lbs</sub> | 54 <sub>lbs</sub> | 100 <sub>lbs</sub> |

100-00255-14

2

Lock Washer 1/4-20 Keps



X1 — T-BAR — ON-GRID

# PRUDENTIAL LTG.

# **†**† MAY REQUIRE TWO PEOPLE TO INSTALL















ON-TEE (X1)

















X1 — T-BAR — ON-GRID