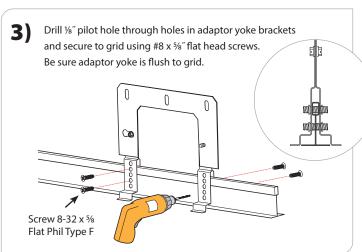

|                                          |                                                                                                           |     |  |  |  |  |  |

#### **FIXTURE WEIGHTS:**

|            | 12″              | 18″               | 24"               | 36″               | 48"                |
|------------|------------------|-------------------|-------------------|-------------------|--------------------|
| ROUND LED  | 8 <sub>lbs</sub> | 17 <sub>lbs</sub> | 23 <sub>lbs</sub> | 44 <sub>lbs</sub> | 75 <sub>lbs</sub>  |
| SQUARE LED | 9 <sub>lbs</sub> | 21 <sub>lbs</sub> | 28 <sub>lbs</sub> | 54 <sub>lbs</sub> | 100 <sub>lbs</sub> |

100-00255-14

2

Lock Washer 1/4-20 Keps



X1 — T-BAR — ON-GRID

# PRUDENTIAL LTG.

# **†**† MAY REQUIRE TWO PEOPLE TO INSTALL















ON-TEE (X1)

















X1 — T-BAR — ON-GRID