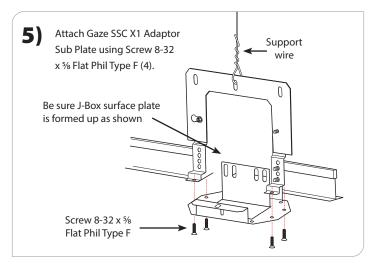

X1 — T-BAR — ON-GRID

| PART                                            | PART NO.                                 | DESCRIPTION                                                                                               | OTV |  |  |  |  |  |
|-------------------------------------------------|------------------------------------------|-----------------------------------------------------------------------------------------------------------|-----|--|--|--|--|--|
| PART PART NO. DESCRIPTION QTY  CANOPY ASSEMBLY: |                                          |                                                                                                           |     |  |  |  |  |  |
| CANOTTASSEN                                     | 100-00025-29                             | Canopy Body                                                                                               | 1   |  |  |  |  |  |
|                                                 | 100-00277-03                             | Canopy Cover                                                                                              |     |  |  |  |  |  |
|                                                 | 100-01163-10 BLACK<br>100-01164-10 WHITE | Flex Boot                                                                                                 |     |  |  |  |  |  |
|                                                 | 100-00273-03                             | Canopy Yoke                                                                                               |     |  |  |  |  |  |
|                                                 | 100-00274-03                             | Canopy Center Block                                                                                       |     |  |  |  |  |  |
|                                                 | 100-00275-03                             | Canopy Stem Yoke                                                                                          |     |  |  |  |  |  |
|                                                 | 100-00120-07                             | Install Assist Hook                                                                                       | 2   |  |  |  |  |  |
|                                                 | 169515                                   | Gaze SSC X1 Adaptor Yoke                                                                                  | 2   |  |  |  |  |  |
|                                                 | 169516                                   | Gaze SSC X1 Adaptor Sub Plate                                                                             | 1   |  |  |  |  |  |
| E MINISTER                                      | 100-00050-14                             | Screw 8-32 x % TH MS Phil                                                                                 | 4   |  |  |  |  |  |
| <b>Annum</b>                                    | 100-00128-14                             | Screw 8-32 x % Flat Phil Type F                                                                           | 8   |  |  |  |  |  |
|                                                 | •                                        | 3/6" IPS Threaded Stem<br>(Stems ordered over 8 will be provided<br>in two pieces connected by a coupler) | 1   |  |  |  |  |  |
|                                                 | 100-00058-20                             | Stem Coupler                                                                                              | 1   |  |  |  |  |  |
|                                                 | 100-00010-14                             | Hex Nut 8-32 Plated                                                                                       | 4   |  |  |  |  |  |
|                                                 | 100-00068-14                             | Washer ¼″ Internal Tooth                                                                                  | 4   |  |  |  |  |  |
|                                                 | 100-00141-14                             | Screw 8 x ¼ Slotted SMS Type B                                                                            | 2   |  |  |  |  |  |
|                                                 | 100-00005-14                             | Screw ¼-20 x ¾ Round HD                                                                                   | 2   |  |  |  |  |  |
|                                                 |                                          |                                                                                                           |     |  |  |  |  |  |