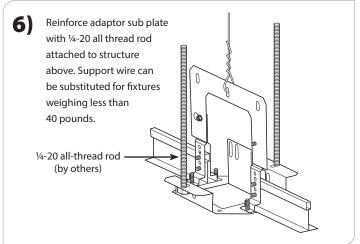

X1 — T-BAR — ON-GRID

| PART                                            | PART NO.                                 | DESCRIPTION                                                                                               | OTV |  |  |  |  |  |
|-------------------------------------------------|------------------------------------------|-----------------------------------------------------------------------------------------------------------|-----|--|--|--|--|--|
| PART PART NO. DESCRIPTION QTY  CANOPY ASSEMBLY: |                                          |                                                                                                           |     |  |  |  |  |  |
| CANOTTASSEN                                     | 100-00025-29                             | Canopy Body                                                                                               | 1   |  |  |  |  |  |
|                                                 | 100-00277-03                             | Canopy Cover                                                                                              |     |  |  |  |  |  |
|                                                 | 100-01163-10 BLACK<br>100-01164-10 WHITE | Flex Boot                                                                                                 |     |  |  |  |  |  |
|                                                 | 100-00273-03                             | Canopy Yoke                                                                                               |     |  |  |  |  |  |
|                                                 | 100-00274-03                             | Canopy Center Block                                                                                       |     |  |  |  |  |  |
|                                                 | 100-00275-03                             | Canopy Stem Yoke                                                                                          |     |  |  |  |  |  |
|                                                 | 100-00120-07                             | Install Assist Hook                                                                                       | 2   |  |  |  |  |  |
|                                                 | 169515                                   | Gaze SSC X1 Adaptor Yoke                                                                                  | 2   |  |  |  |  |  |
|                                                 | 169516                                   | Gaze SSC X1 Adaptor Sub Plate                                                                             | 1   |  |  |  |  |  |
| E MINISTER                                      | 100-00050-14                             | Screw 8-32 x % TH MS Phil                                                                                 | 4   |  |  |  |  |  |
| <b>Annum</b>                                    | 100-00128-14                             | Screw 8-32 x % Flat Phil Type F                                                                           | 8   |  |  |  |  |  |
|                                                 | •                                        | 3/6" IPS Threaded Stem<br>(Stems ordered over 8 will be provided<br>in two pieces connected by a coupler) | 1   |  |  |  |  |  |
|                                                 | 100-00058-20                             | Stem Coupler                                                                                              | 1   |  |  |  |  |  |
|                                                 | 100-00010-14                             | Hex Nut 8-32 Plated                                                                                       | 4   |  |  |  |  |  |
|                                                 | 100-00068-14                             | Washer ¼″ Internal Tooth                                                                                  | 4   |  |  |  |  |  |
|                                                 | 100-00141-14                             | Screw 8 x ¼ Slotted SMS Type B                                                                            | 2   |  |  |  |  |  |
|                                                 | 100-00005-14                             | Screw ¼-20 x ¾ Round HD                                                                                   | 2   |  |  |  |  |  |
|                                                 |                                          |                                                                                                           |     |  |  |  |  |  |