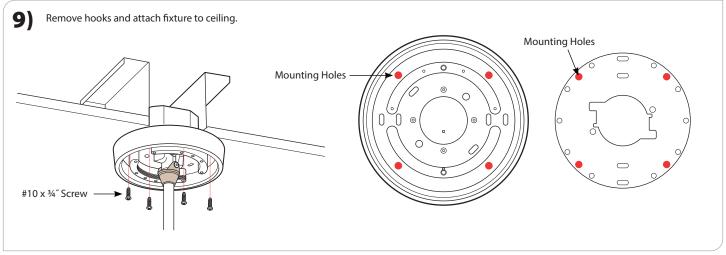

## INSTALLATION INSTRUCTIONS

# X1 — T-BAR — OFF-GRID / X3 — HARD CEILING

| PART             | PART NO.           | DESCRIPTION                                                                                              | QTY |  |  |  |  |
|------------------|--------------------|----------------------------------------------------------------------------------------------------------|-----|--|--|--|--|
| CANOPY ASSEMBLY: |                    |                                                                                                          |     |  |  |  |  |
|                  | 100-00025-29       | Canopy Body                                                                                              | 1   |  |  |  |  |
|                  | 100-00277-03       | Canopy Cover                                                                                             |     |  |  |  |  |
|                  | 100-01163-10 BLACK | Flex Boot                                                                                                |     |  |  |  |  |
|                  | 100-01164-10 WHITE | riex boot                                                                                                |     |  |  |  |  |
|                  | 100-00273-03       | Canopy Yoke                                                                                              |     |  |  |  |  |
|                  | 100-00274-03       | Canopy Center Block                                                                                      |     |  |  |  |  |
|                  | 100-00275-03       | Canopy Stem Yoke                                                                                         |     |  |  |  |  |
|                  | 100-00120-07       | Install Assist Hook                                                                                      | 2   |  |  |  |  |
|                  | 169332             | Installation Sub Plate                                                                                   | 1   |  |  |  |  |
| O <sub>DD</sub>  | 100-00134-14       | #10 x ¾″ Screw                                                                                           | 4   |  |  |  |  |
|                  |                    | %" IPS Threaded Stem<br>(Stems ordered over 8' will be provided<br>in two pieces connected by a coupler) | 1   |  |  |  |  |
|                  | 100-00058-20       | Stem Coupler                                                                                             | 1   |  |  |  |  |

#### INSTALLATION INSTRUCTIONS

X1 — T-BAR — OFF-GRID / X3 — HARD CEILING

### X1 — T-BAR — OFF-GRID / X3 — HARD CEILING