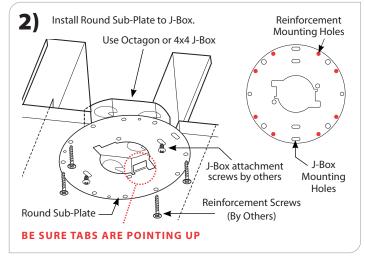

# X1 — T-BAR — OFF-GRID / X3 — HARD CEILING

| PART             | PART NO.           | DESCRIPTION                                                                                              | QTY |  |  |  |  |
|------------------|--------------------|----------------------------------------------------------------------------------------------------------|-----|--|--|--|--|
| CANOPY ASSEMBLY: |                    |                                                                                                          |     |  |  |  |  |
|                  | 100-00025-29       | Canopy Body                                                                                              | 1   |  |  |  |  |
|                  | 100-00277-03       | Canopy Cover                                                                                             |     |  |  |  |  |
|                  | 100-01163-10 BLACK | Flex Boot                                                                                                |     |  |  |  |  |
|                  | 100-01164-10 WHITE | riex boot                                                                                                |     |  |  |  |  |
|                  | 100-00273-03       | Canopy Yoke                                                                                              |     |  |  |  |  |
|                  | 100-00274-03       | Canopy Center Block                                                                                      |     |  |  |  |  |
|                  | 100-00275-03       | Canopy Stem Yoke                                                                                         |     |  |  |  |  |
|                  | 100-00120-07       | Install Assist Hook                                                                                      | 2   |  |  |  |  |
|                  | 169332             | Installation Sub Plate                                                                                   | 1   |  |  |  |  |
| O <sub>DD</sub>  | 100-00134-14       | #10 x ¾″ Screw                                                                                           | 4   |  |  |  |  |
|                  |                    | %" IPS Threaded Stem<br>(Stems ordered over 8' will be provided<br>in two pieces connected by a coupler) | 1   |  |  |  |  |
|                  | 100-00058-20       | Stem Coupler                                                                                             | 1   |  |  |  |  |