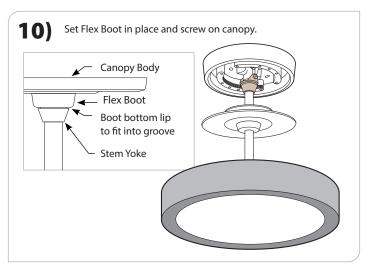

## INSTALLATION INSTRUCTIONS

# X1 — T-BAR — OFF-GRID / X3 — HARD CEILING

| PART             | PART NO.           | DESCRIPTION                                                                                              | QTY |  |  |  |  |
|------------------|--------------------|----------------------------------------------------------------------------------------------------------|-----|--|--|--|--|
| CANOPY ASSEMBLY: |                    |                                                                                                          |     |  |  |  |  |
|                  | 100-00025-29       | Canopy Body                                                                                              | 1   |  |  |  |  |
|                  | 100-00277-03       | Canopy Cover                                                                                             |     |  |  |  |  |
|                  | 100-01163-10 BLACK | Flex Boot                                                                                                |     |  |  |  |  |
|                  | 100-01164-10 WHITE | riex boot                                                                                                |     |  |  |  |  |
|                  | 100-00273-03       | Canopy Yoke                                                                                              |     |  |  |  |  |
|                  | 100-00274-03       | Canopy Center Block                                                                                      |     |  |  |  |  |
|                  | 100-00275-03       | Canopy Stem Yoke                                                                                         |     |  |  |  |  |
|                  | 100-00120-07       | Install Assist Hook                                                                                      | 2   |  |  |  |  |
|                  | 169332             | Installation Sub Plate                                                                                   | 1   |  |  |  |  |
| O <sub>DD</sub>  | 100-00134-14       | #10 x ¾″ Screw                                                                                           | 4   |  |  |  |  |
|                  |                    | %" IPS Threaded Stem<br>(Stems ordered over 8' will be provided<br>in two pieces connected by a coupler) | 1   |  |  |  |  |
|                  | 100-00058-20       | Stem Coupler                                                                                             | 1   |  |  |  |  |

#### INSTALLATION INSTRUCTIONS

X1 — T-BAR — OFF-GRID / X3 — HARD CEILING

### X1 — T-BAR — OFF-GRID / X3 — HARD CEILING