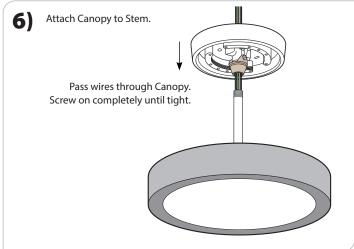

# X1 — T-BAR — OFF-GRID / X3 — HARD CEILING

| PART             | PART NO.           | DESCRIPTION                                                                                              | QTY |  |  |  |  |
|------------------|--------------------|----------------------------------------------------------------------------------------------------------|-----|--|--|--|--|
| CANOPY ASSEMBLY: |                    |                                                                                                          |     |  |  |  |  |
|                  | 100-00025-29       | Canopy Body                                                                                              | 1   |  |  |  |  |
|                  | 100-00277-03       | Canopy Cover                                                                                             |     |  |  |  |  |
|                  | 100-01163-10 BLACK | Flex Boot                                                                                                |     |  |  |  |  |
|                  | 100-01164-10 WHITE | riex boot                                                                                                |     |  |  |  |  |
|                  | 100-00273-03       | Canopy Yoke                                                                                              |     |  |  |  |  |
|                  | 100-00274-03       | Canopy Center Block                                                                                      |     |  |  |  |  |
|                  | 100-00275-03       | Canopy Stem Yoke                                                                                         |     |  |  |  |  |
|                  | 100-00120-07       | Install Assist Hook                                                                                      | 2   |  |  |  |  |
|                  | 169332             | Installation Sub Plate                                                                                   | 1   |  |  |  |  |
| O <sub>DD</sub>  | 100-00134-14       | #10 x ¾″ Screw                                                                                           | 4   |  |  |  |  |
|                  |                    | %" IPS Threaded Stem<br>(Stems ordered over 8' will be provided<br>in two pieces connected by a coupler) | 1   |  |  |  |  |
|                  | 100-00058-20       | Stem Coupler                                                                                             | 1   |  |  |  |  |