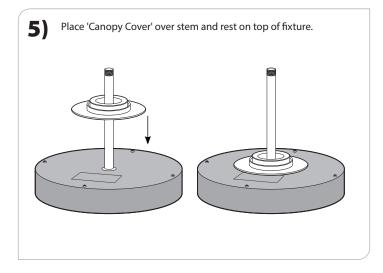

# X1 — T-BAR — OFF-GRID / X3 — HARD CEILING

| PART             | PART NO.           | DESCRIPTION                                                                                              | QTY |  |  |  |  |
|------------------|--------------------|----------------------------------------------------------------------------------------------------------|-----|--|--|--|--|
| CANOPY ASSEMBLY: |                    |                                                                                                          |     |  |  |  |  |
|                  | 100-00025-29       | Canopy Body                                                                                              | 1   |  |  |  |  |
|                  | 100-00277-03       | Canopy Cover                                                                                             |     |  |  |  |  |
|                  | 100-01163-10 BLACK | Flex Boot                                                                                                |     |  |  |  |  |
|                  | 100-01164-10 WHITE | riex boot                                                                                                |     |  |  |  |  |
|                  | 100-00273-03       | Canopy Yoke                                                                                              |     |  |  |  |  |
|                  | 100-00274-03       | Canopy Center Block                                                                                      |     |  |  |  |  |
|                  | 100-00275-03       | Canopy Stem Yoke                                                                                         |     |  |  |  |  |
|                  | 100-00120-07       | Install Assist Hook                                                                                      | 2   |  |  |  |  |
|                  | 169332             | Installation Sub Plate                                                                                   | 1   |  |  |  |  |
| O <sub>DD</sub>  | 100-00134-14       | #10 x ¾″ Screw                                                                                           | 4   |  |  |  |  |
|                  |                    | %" IPS Threaded Stem<br>(Stems ordered over 8' will be provided<br>in two pieces connected by a coupler) | 1   |  |  |  |  |
|                  | 100-00058-20       | Stem Coupler                                                                                             | 1   |  |  |  |  |