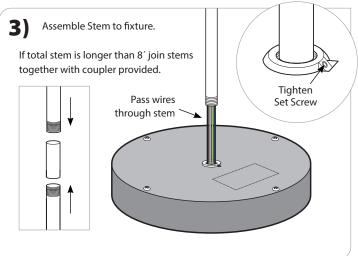

# X1 — T-BAR — OFF-GRID / X3 — HARD CEILING

| PART             | PART NO.           | DESCRIPTION                                                                                              | QTY |  |  |  |  |
|------------------|--------------------|----------------------------------------------------------------------------------------------------------|-----|--|--|--|--|
| CANOPY ASSEMBLY: |                    |                                                                                                          |     |  |  |  |  |
|                  | 100-00025-29       | Canopy Body                                                                                              | 1   |  |  |  |  |
|                  | 100-00277-03       | Canopy Cover                                                                                             |     |  |  |  |  |
|                  | 100-01163-10 BLACK | Flex Boot                                                                                                |     |  |  |  |  |
|                  | 100-01164-10 WHITE | riex boot                                                                                                |     |  |  |  |  |
|                  | 100-00273-03       | Canopy Yoke                                                                                              |     |  |  |  |  |
|                  | 100-00274-03       | Canopy Center Block                                                                                      |     |  |  |  |  |
|                  | 100-00275-03       | Canopy Stem Yoke                                                                                         |     |  |  |  |  |
|                  | 100-00120-07       | Install Assist Hook                                                                                      | 2   |  |  |  |  |
|                  | 169332             | Installation Sub Plate                                                                                   | 1   |  |  |  |  |
| O <sub>DD</sub>  | 100-00134-14       | #10 x ¾″ Screw                                                                                           | 4   |  |  |  |  |
|                  |                    | %" IPS Threaded Stem<br>(Stems ordered over 8' will be provided<br>in two pieces connected by a coupler) | 1   |  |  |  |  |
|                  | 100-00058-20       | Stem Coupler                                                                                             | 1   |  |  |  |  |