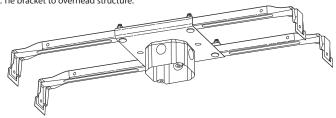

#### CADDY FAN-FIXTURE ASSEMBLY FOR T-BAR CEILING (BY OTHERS):

Use appropriate bracket for weights shown on this page. Tie bracket to overhead structure.