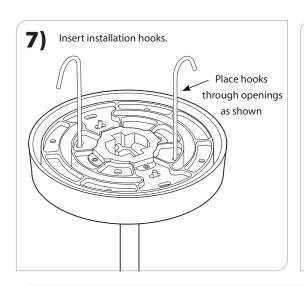

# X1 — T-BAR — OFF-GRID / X3 — HARD CEILING

| PART             | PART NO.           | DESCRIPTION                                                                                              | QTY |  |  |  |  |
|------------------|--------------------|----------------------------------------------------------------------------------------------------------|-----|--|--|--|--|
| CANOPY ASSEMBLY: |                    |                                                                                                          |     |  |  |  |  |
|                  | 100-00025-29       | Canopy Body                                                                                              | 1   |  |  |  |  |
|                  | 100-00277-03       | Canopy Cover                                                                                             |     |  |  |  |  |
|                  | 100-01163-10 BLACK | Flex Boot                                                                                                |     |  |  |  |  |
|                  | 100-01164-10 WHITE | riex boot                                                                                                |     |  |  |  |  |
|                  | 100-00273-03       | Canopy Yoke                                                                                              |     |  |  |  |  |
|                  | 100-00274-03       | Canopy Center Block                                                                                      |     |  |  |  |  |
|                  | 100-00275-03       | Canopy Stem Yoke                                                                                         |     |  |  |  |  |
|                  | 100-00120-07       | Install Assist Hook                                                                                      | 2   |  |  |  |  |
|                  | 169332             | Installation Sub Plate                                                                                   | 1   |  |  |  |  |
| O <sub>DD</sub>  | 100-00134-14       | #10 x ¾″ Screw                                                                                           | 4   |  |  |  |  |
|                  |                    | %" IPS Threaded Stem<br>(Stems ordered over 8' will be provided<br>in two pieces connected by a coupler) | 1   |  |  |  |  |
|                  | 100-00058-20       | Stem Coupler                                                                                             | 1   |  |  |  |  |