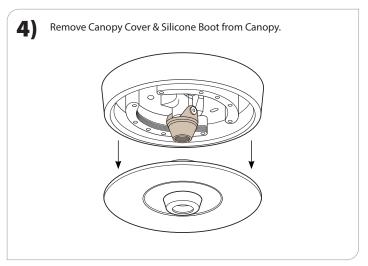

# X1 — T-BAR — OFF-GRID / X3 — HARD CEILING

| PART             | PART NO.           | DESCRIPTION                                                                                              | QTY |  |  |  |  |
|------------------|--------------------|----------------------------------------------------------------------------------------------------------|-----|--|--|--|--|
| CANOPY ASSEMBLY: |                    |                                                                                                          |     |  |  |  |  |
|                  | 100-00025-29       | Canopy Body                                                                                              | 1   |  |  |  |  |
|                  | 100-00277-03       | Canopy Cover                                                                                             |     |  |  |  |  |
|                  | 100-01163-10 BLACK | Flex Boot                                                                                                |     |  |  |  |  |
|                  | 100-01164-10 WHITE | riex boot                                                                                                |     |  |  |  |  |
|                  | 100-00273-03       | Canopy Yoke                                                                                              |     |  |  |  |  |
|                  | 100-00274-03       | Canopy Center Block                                                                                      |     |  |  |  |  |
|                  | 100-00275-03       | Canopy Stem Yoke                                                                                         |     |  |  |  |  |
|                  | 100-00120-07       | Install Assist Hook                                                                                      | 2   |  |  |  |  |
|                  | 169332             | Installation Sub Plate                                                                                   | 1   |  |  |  |  |
| O <sub>DD</sub>  | 100-00134-14       | #10 x ¾″ Screw                                                                                           | 4   |  |  |  |  |
|                  |                    | %" IPS Threaded Stem<br>(Stems ordered over 8' will be provided<br>in two pieces connected by a coupler) | 1   |  |  |  |  |
|                  | 100-00058-20       | Stem Coupler                                                                                             | 1   |  |  |  |  |