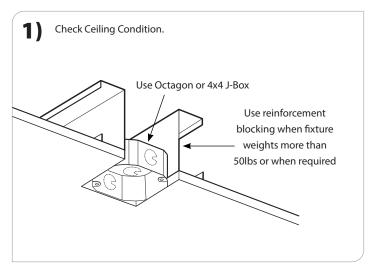

#### CADDY FAN-FIXTURE ASSEMBLY FOR T-BAR CEILING (BY OTHERS):

Use appropriate bracket for weights shown on this page. Tie bracket to overhead structure.

#### **FIXTURE WEIGHTS:**

|            | 12″              | 18″               | 24"               | 36″               | 48″                |
|------------|------------------|-------------------|-------------------|-------------------|--------------------|
| ROUND LED  | 8 <sub>lbs</sub> | 17 <sub>lbs</sub> | 23 <sub>lbs</sub> | 44 <sub>lbs</sub> | 75 <sub>lbs</sub>  |
| SQUARE LED | 9 <sub>lbs</sub> | 21 <sub>lbs</sub> | 28 <sub>lbs</sub> | 54 <sub>lbs</sub> | 100 <sub>lbs</sub> |