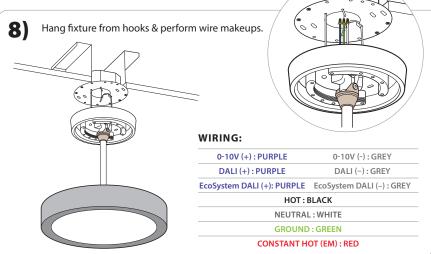

## INSTALLATION INSTRUCTIONS

# X1 — T-BAR — OFF-GRID / X3 — HARD CEILING

| PART             | PART NO.           | DESCRIPTION                                                                                              | QTY |  |  |  |  |
|------------------|--------------------|----------------------------------------------------------------------------------------------------------|-----|--|--|--|--|
| CANOPY ASSEMBLY: |                    |                                                                                                          |     |  |  |  |  |
|                  | 100-00025-29       | Canopy Body                                                                                              | 1   |  |  |  |  |
|                  | 100-00277-03       | Canopy Cover                                                                                             |     |  |  |  |  |
|                  | 100-01163-10 BLACK | Flex Boot                                                                                                |     |  |  |  |  |
|                  | 100-01164-10 WHITE | riex boot                                                                                                |     |  |  |  |  |
|                  | 100-00273-03       | Canopy Yoke                                                                                              |     |  |  |  |  |
|                  | 100-00274-03       | Canopy Center Block                                                                                      |     |  |  |  |  |
|                  | 100-00275-03       | Canopy Stem Yoke                                                                                         |     |  |  |  |  |
|                  | 100-00120-07       | Install Assist Hook                                                                                      | 2   |  |  |  |  |
|                  | 169332             | Installation Sub Plate                                                                                   | 1   |  |  |  |  |
| O <sub>DD</sub>  | 100-00134-14       | #10 x ¾″ Screw                                                                                           | 4   |  |  |  |  |
|                  |                    | %" IPS Threaded Stem<br>(Stems ordered over 8' will be provided<br>in two pieces connected by a coupler) | 1   |  |  |  |  |
|                  | 100-00058-20       | Stem Coupler                                                                                             | 1   |  |  |  |  |

#### INSTALLATION INSTRUCTIONS

X1 — T-BAR — OFF-GRID / X3 — HARD CEILING

### X1 — T-BAR — OFF-GRID / X3 — HARD CEILING