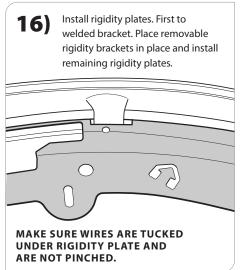

INSTALLATION INSTRUCTIONS









## LED REPLACEMENT:







**7)** Remove any debris that may have accumulated in the fixture.



2) Lift shield plate and remove.



## **GLOVES REQUIRED**

Press diffuser from bottom and gently remove all three layers. (Detail on step 11).

**NOTE:** Any scratch, scuff or dirt on any of these items will show up as a dark spot. Store in safe clean environment when not installed in fixture housing.

**WARNING:** Ground fixture in accordance with local and national electrical codes. Failure to do so may result in serious personal injury.

PRULITE.COM 213.746.0360

## INSTALLATION INSTRUCTIONS



















WARNING: Ground fixture in accordance with local and national electrical codes. Failure to do so may result in serious personal injury.



PRIILITE COM 213 746 0360







WARNING: Ground fixture in accordance with local and national electrical codes. Failure to do so may result in serious personal injury.