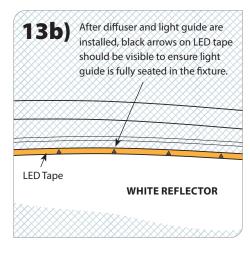

## **GLOVES REQUIRED**

Press diffuser from bottom and gently remove all three layers. (Detail on step 11).

**NOTE:** Any scratch, scuff or dirt on any of these items will show up as a dark spot. Store in safe clean environment when not installed in fixture housing.