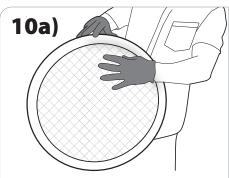

## **GLOVES REQUIRED**

Press diffuser from bottom and gently remove all three layers. (Detail on step 11).

**NOTE:** Any scratch, scuff or dirt on any of these items will show up as a dark spot. Store in safe clean environment when not installed in fixture housing.