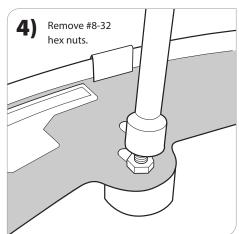

## LED REPLACEMENT:

**7)** Remove any debris that may have accumulated in the fixture.

2) Lift shield plate and remove.