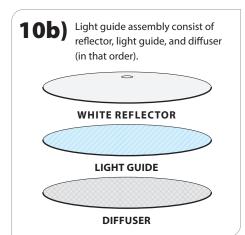

## **GLOVES REQUIRED**

Press diffuser from bottom and gently remove all three layers. (Detail on step 11).

**NOTE:** Any scratch, scuff or dirt on any of these items will show up as a dark spot. Store in safe clean environment when not installed in fixture housing.