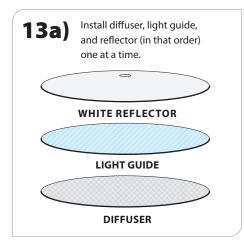

## **GLOVES REQUIRED**

Press diffuser from bottom and gently remove all three layers. (Detail on step 11).

**NOTE:** Any scratch, scuff or dirt on any of these items will show up as a dark spot. Store in safe clean environment when not installed in fixture housing.