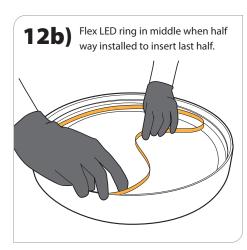

## **GLOVES REQUIRED**

Press diffuser from bottom and gently remove all three layers. (Detail on step 11).

**NOTE:** Any scratch, scuff or dirt on any of these items will show up as a dark spot. Store in safe clean environment when not installed in fixture housing.