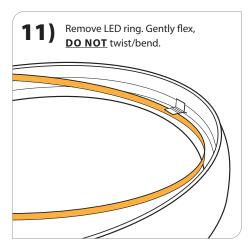

## **GLOVES REQUIRED**

Press diffuser from bottom and gently remove all three layers. (Detail on step 11).

**NOTE:** Any scratch, scuff or dirt on any of these items will show up as a dark spot. Store in safe clean environment when not installed in fixture housing.