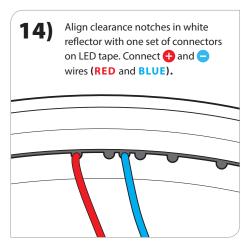

## **GLOVES REQUIRED**

Press diffuser from bottom and gently remove all three layers. (Detail on step 11).

**NOTE:** Any scratch, scuff or dirt on any of these items will show up as a dark spot. Store in safe clean environment when not installed in fixture housing.