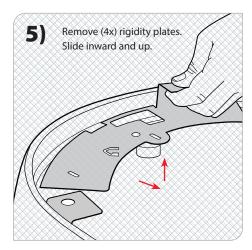

## LED REPLACEMENT:

**7)** Remove any debris that may have accumulated in the fixture.

2) Lift shield plate and remove.