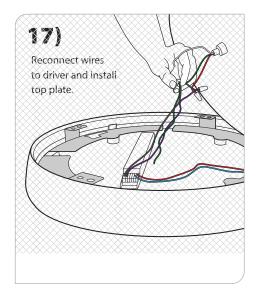

TIONS









## LED REPLACEMENT:







**7)** Remove any debris that may have accumulated in the fixture.



2) Lift shield plate and remove.



## **GLOVES REQUIRED**

Press diffuser from bottom and gently remove all three layers. (Detail on step 11).

**NOTE:** Any scratch, scuff or dirt on any of these items will show up as a dark spot. Store in safe clean environment when not installed in fixture housing.

**WARNING:** Ground fixture in accordance with local and national electrical codes. Failure to do so may result in serious personal injury.

PRULITE.COM 213.746.0360

## INSTALLATION INSTRUCTIONS



















WARNING: Ground fixture in accordance with local and national electrical codes. Failure to do so may result in serious personal injury.



PRIILITE COM 213 746 0360







WARNING: Ground fixture in accordance with local and national electrical codes. Failure to do so may result in serious personal injury.