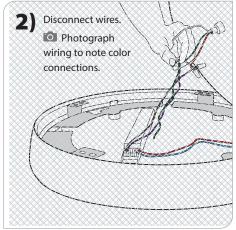

## LED REPLACEMENT:

**7)** Remove any debris that may have accumulated in the fixture.

2) Lift shield plate and remove.