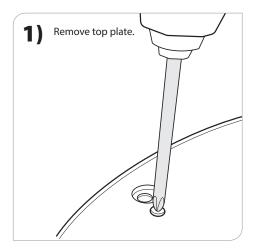

## LED REPLACEMENT:

**7)** Remove any debris that may have accumulated in the fixture.

2) Lift shield plate and remove.