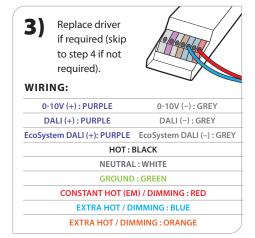

## LED REPLACEMENT:

**7)** Remove any debris that may have accumulated in the fixture.

2) Lift shield plate and remove.