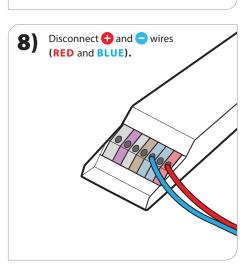

## LED REPLACEMENT:

**7)** Remove any debris that may have accumulated in the fixture.

2) Lift shield plate and remove.