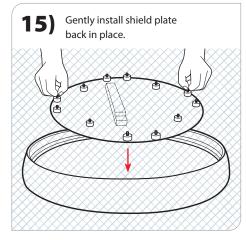

## LED REPLACEMENT:

**7)** Remove any debris that may have accumulated in the fixture.

2) Lift shield plate and remove.