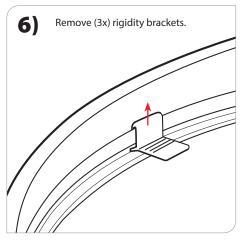

## LED REPLACEMENT:

**7)** Remove any debris that may have accumulated in the fixture.

2) Lift shield plate and remove.