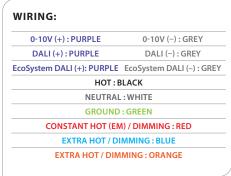

ONS









## LED REPLACEMENT:







**7)** Remove any debris that may have accumulated in the fixture.



2) Lift shield plate and remove.



## **GLOVES REQUIRED**

Press diffuser from bottom and gently remove all three layers. (Detail on step 11).

**NOTE:** Any scratch, scuff or dirt on any of these items will show up as a dark spot. Store in safe clean environment when not installed in fixture housing.

**WARNING:** Ground fixture in accordance with local and national electrical codes. Failure to do so may result in serious personal injury.

PRULITE.COM 213.746.0360

## INSTALLATION INSTRUCTIONS



















WARNING: Ground fixture in accordance with local and national electrical codes. Failure to do so may result in serious personal injury.



PRIILITE COM 213 746 0360







WARNING: Ground fixture in accordance with local and national electrical codes. Failure to do so may result in serious personal injury.