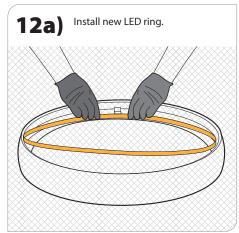

## **GLOVES REQUIRED**

Press diffuser from bottom and gently remove all three layers. (Detail on step 11).

**NOTE:** Any scratch, scuff or dirt on any of these items will show up as a dark spot. Store in safe clean environment when not installed in fixture housing.