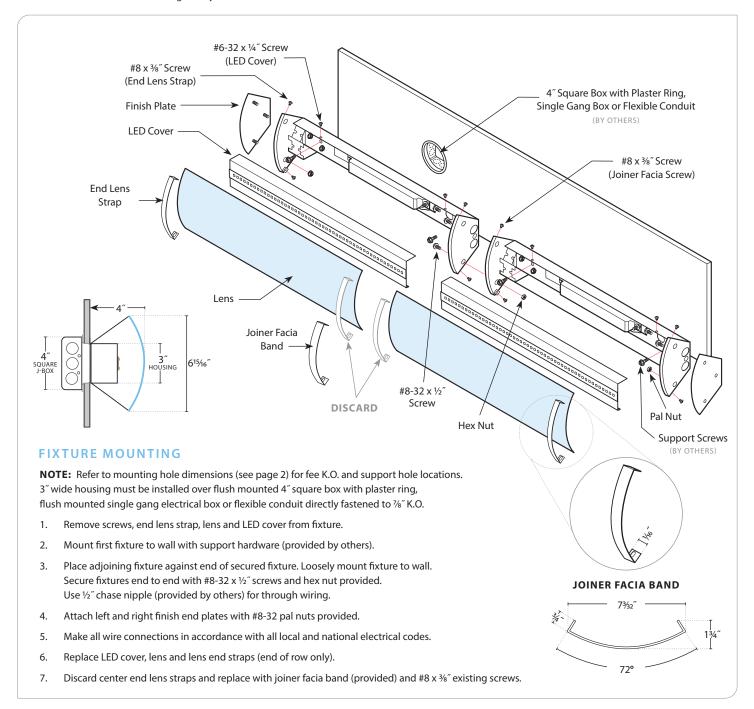

## **GENERAL NOTES**

- Start all fixture row mounting from left to right.
- Depending on construction, reinforcement may be required behind walls at mounting locations.
- For power feed location, use horizontal handy box or flex conduit direct into fixture.
- For Continuos row mounting see layout of rows for dimensions.