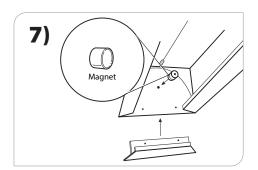

## PLEASE READ THE FOLLOWINGINSTRUCTIONS CAREFULLY:

Test LEDs and confirm they are all lit before beginning Reflector install.

Remove trim (do not remove A from X7 ceilings). If corners are provided, remove foam inserts.