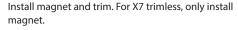

**USE GLOVES PROVIDED.** Pull reflector over entirety of housing row. Tighten roll to remove excess slack. Clamp roll to keep from unrolling.

Hang reflector roll from same end using hook. **MATTE SIDE OF FILM WILL FACE DOWN** towards room when installed. (Skip this step on rows of 8' or less)