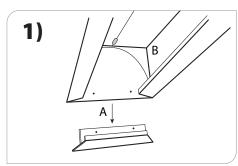

For each corner: Reflector should go into corner housing 3% and overlap corner reflector  $\sim 1/4^{"}$ .