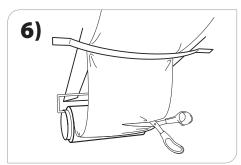

Apply tape strips provided about 5' apart along housing.

**NOTE:** Wait at least 24 hours after painting before using tape strips.

Cut reflector to fit — from side with excess reflector (hook & roll side). **DO NOT UNDER-CUT.** Make small cuts until reflector fits into housing, covering curved end plate.