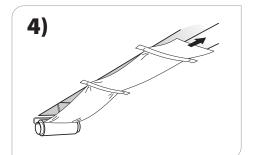

Apply tape strips provided about 5' apart along housing.

**NOTE:** Wait at least 24 hours after painting before using tape strips.

Cut reflector to fit — from side with excess reflector (hook & roll side). **DO NOT UNDER-CUT.** Make small cuts until reflector fits into housing, covering curved end plate.