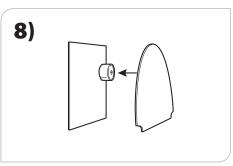

5)

Push reflector into housing to proper position. Make sure no LED emitters are covered. Wire leads may need to be tucked away from emitters and reflector.

Install finish end plate to magnets on each end of row. Adjust end plate as needed to close gaps along reflector.