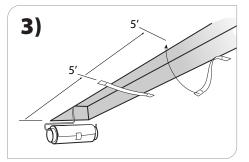

Apply tape strips provided about 5' apart along housing.

**NOTE:** Wait at least 24 hours after painting before using tape strips.

Cut reflector to fit — from side with excess reflector (hook & roll side). **DO NOT UNDER-CUT.** Make small cuts until reflector fits into housing, covering curved end plate.