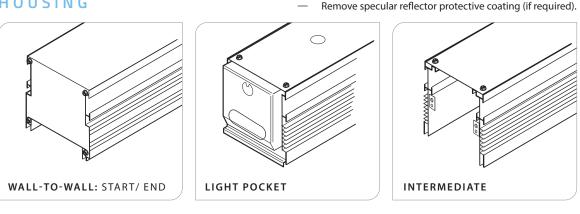

## IDENTIFYING HOUSING

- Start/end fixtures are capped on one end.
- Intermediate fixtures are not capped.
- Individual fixtures are capped on both ends.

WARNING: Ground fixture in accordance with local and national electrical codes. Failure to do so may result in serious personal injury.