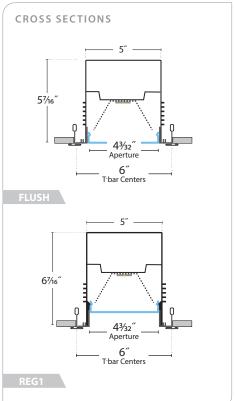

**Bionic** | Recessed Linear

INSTALLATION INSTRUCTIONS

## CONTINUOUS RUN X1, X1M, X2, X6







## IDENTIFYING HOUSING

- Start/end fixtures are capped on one end.
- Intermediate fixtures are not capped.
- Individual fixtures are capped on both ends.



WARNING: Ground fixture in accordance with local and national electrical codes. Failure to do so may result in serious personal injury.



Prudential Ltg. reserves the right to change design specifications or materials without notice. Please visit prulite.com for most current data. © 2015 All rights reserved – All products manufactured at: Prudential Ltg. 1774 E. 21st Street, Los Angeles, CA 90058



CONTINUOUS RUN X1, X1M, X2, X6



## INSTALLATION



WARNING: Ground fixture in accordance with local and national electrical codes. Failure to do so may result in serious personal injury.







INSTALLATION INSTRUCTIONS

CONTINUOUS RU