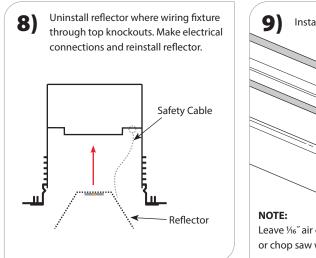

## INSTALLATION

WARNING: Ground fixture in accordance with local and national electrical codes. Failure to do so may result in serious personal injury.

INSTALLATION INSTRUCTIONS

CONTINUOUS RUN X1, X1M, X2, X6