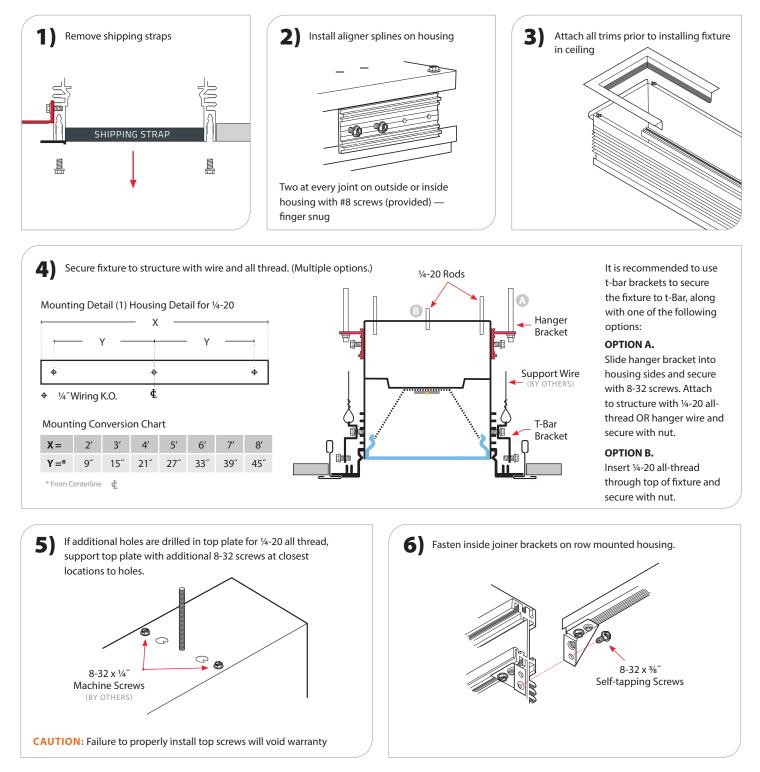

## INSTALLATION

WARNING: Ground fixture in accordance with local and national electrical codes. Failure to do so may result in serious personal injury.

INSTALLATION INSTRUCTIONS

CONTINUOUS RUN X1, X1M, X2, X6

9) Install lensing, cut last piece to fit.

WARNING: Ground fixture in accordance with local and national electrical codes. Failure to do so may result in serious personal injury.