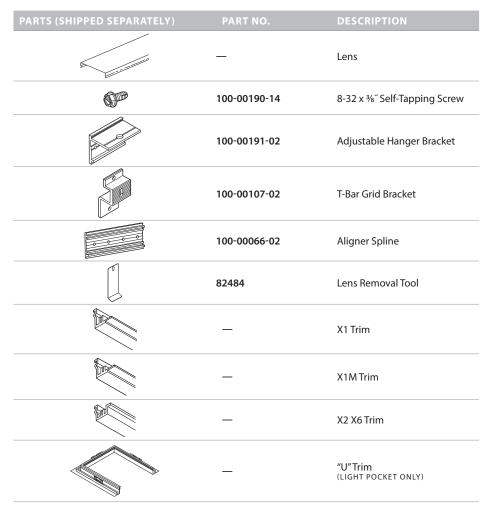

## IDENTIFYING HOUSING

- Start/end fixtures are capped on one end.
- Intermediate fixtures are not capped.
- Individual fixtures are capped on both ends.

WARNING: Ground fixture in accordance with local and national electrical codes. Failure to do so may result in serious personal injury.