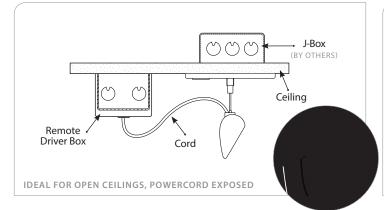

## SUR2: Surface Mount to Box Directly

**X3D:** Hard Ceiling (Mount Fixture Directly to Box)