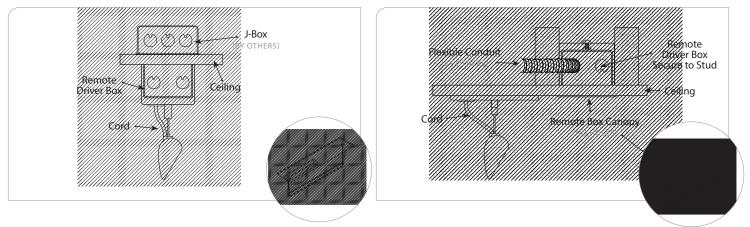

# MOUNTING DETAILS

X1P: T-Bar (Plenum Access Required)

#### X3P: Hard Ceiling (Plenum Access Required)

#### SUR1: Surface Mount Box Separately

## SUR2: Surface Mount to Box Directly

**X3D:** Hard Ceiling (Mount Fixture Directly to Box)

## X3S: Hard Ceiling (Mount Box Separately)

#### REMOTE DRIVER DISTANCE FROM FIXTURES

- 100' Maximum, Consult factory for longer distances.
- 16' maximum distance is recommended to avoid EMI (Electro Magnetic Interference) issues.

WARNING: Ground fixture in accordance with local and national electrical codes. Failure to do so may result in serious personal injury.