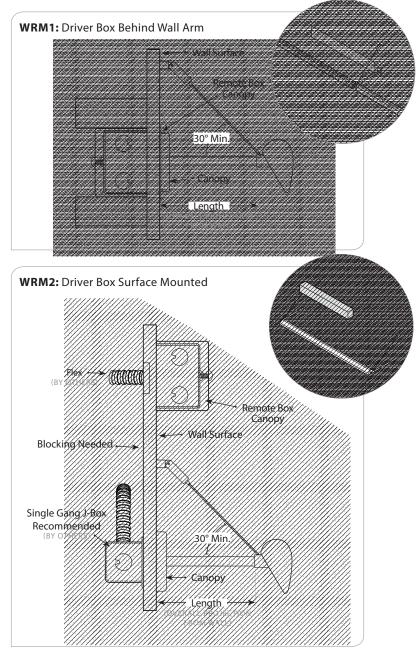

# MOUNTING DETAILS

### WALL ARM

WARNING: Ground fixture in accordance with local and national electrical codes. Failure to do so may result in serious personal injury.